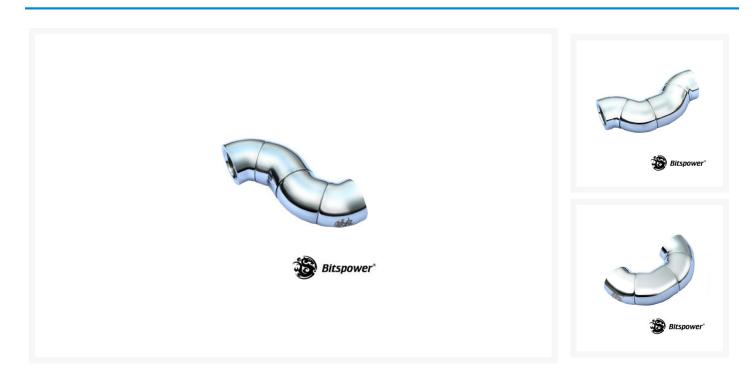

### **Product Images**

### Short Description

Bitspower announces it's new parts for water-cooling, snake-style adapters...maybe it's tubing replacement! These new G 1/4" angle adapters are perfect for tight spaces and change the direction of your water input or output without affecting flow. With 360 degree rotary movement you can secure the connection yet still twist the direction of the fitting to any angle you desire. No more kinked tubing! These are the bomb! Bitspower announces it's new parts for water-cooling, snake-style adapters...maybe it's tubing replacement! These new G 1/4" angle adapters are perfect for tight spaces and change the direction of your water input or output without affecting flow. With 360 degree rotary movement you can secure the connection yet still twist the direction of the fitting to any angle you desire. No more kinked tubing! These are the bomb!