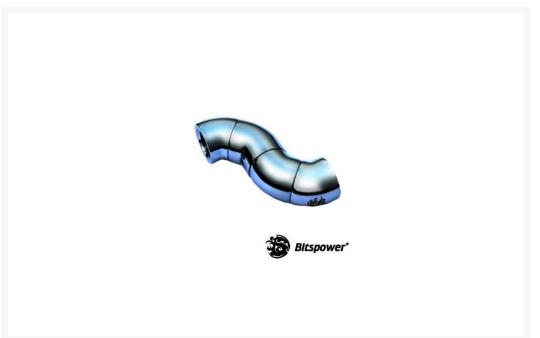

### **Short Description**

Bitspower announces it's new parts for water-cooling, snake-style adapters...maybe it's tubing replacement! These new G 1/4" angle adapters are perfect for tight spaces and change the direction of your water input or output without affecting flow. With 360 degree rotary movement you can secure the connection yet still twist the direction of the fitting to any angle you desire. No more kinked tubing! These are the bomb!

# Description

Bitspower announces it's new parts for water-cooling, snake-style adapters...maybe it's tubing replacement! These new G 1/4" angle adapters are perfect for tight spaces and change the direction of your water input or output without affecting flow. With 360 degree rotary movement you can secure the connection yet still twist the direction of the fitting to any angle you desire. No more kinked tubing! These are the bomb!