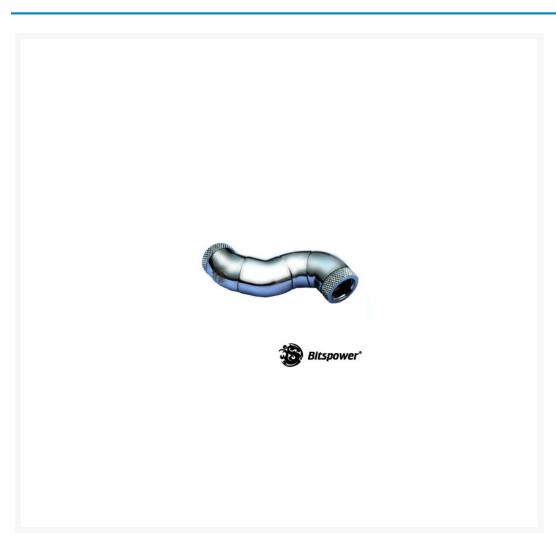

### **Short Description**

Bitspower announces it's new parts for water-cooling, snake-style adapters...maybe it's tubing replacement! These new G 1/4" angle adapters are perfect for tight spaces and change the direction of your water input or output without affecting flow. With 360 degree rotary movement you can secure the connection yet still twist the direction of the fitting to any angle you desire. No more kinked tubing! These are the bomb!

### Description

Bitspower announces it's new parts for water-cooling, snake-style adapters...maybe it's tubing replacement! These new G 1/4" angle adapters are perfect for tight spaces and change the direction of your water input or output without affecting flow. With 360 degree rotary movement you can secure the connection yet still twist the direction of the fitting to any angle you desire. No more kinked tubing! These are the bomb!