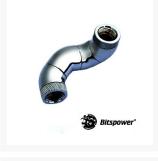

### **Short Description**

Bitspower announces it's new parts for water-cooling, snake-style adapters...maybe it's tubing replacement! These new G 1/4" angle adapters are perfect for tight spaces and change the direction of your water input or output without affecting flow. With 360 degree rotary movement you can secure the connection yet still twist the direction of the fitting to any angle you desire. No more kinked tubing! These are the bomb!

### Description

Bitspower announces it's new parts for water-cooling, snake-style adapters...maybe it's tubing replacement! These new G 1/4" angle adapters are perfect for tight spaces and change the direction of your water input or output without affecting flow. With 360 degree rotary movement you can secure the connection yet still twist the direction of the fitting to any angle you desire. No more kinked tubing! These are the bomb!