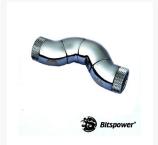

### **Short Description**

Bitspower announces it's new parts for water-cooling, snake-style adapters...maybe it's tubing replacement! These new G 1/4" angle adapters are perfect for tight spaces and change the direction of your water input or output without affecting flow. With 360 degree rotary movement you can secure the connection yet still twist the direction of the fitting to any angle you desire. No more kinked tubing! These are the bomb!

### Description

Bitspower announces it's new parts for water-cooling, snake-style adapters...maybe it's tubing replacement! These new G 1/4" angle adapters are perfect for tight spaces and change the direction of your water input or output without affecting flow. With 360 degree rotary movement you can secure the connection yet still twist the direction of the fitting to any angle you desire. No more kinked tubing! These are the bomb!