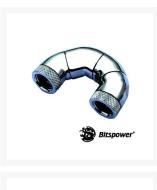

### **Short Description**

Bitspower announces it's new parts for water-cooling, snake-style adapters...maybe it's tubing replacement! These new G 1/4" angle adapters are perfect for tight spaces and change the direction of your water input or output without affecting flow. With 360 degree rotary movement you can secure the connection yet still twist the direction of the fitting to any angle you desire. No more kinked tubing! These are the bomb!

### Description

Bitspower announces it's new parts for water-cooling, snake-style adapters...maybe it's tubing replacement! These new G 1/4" angle adapters are perfect for tight spaces and change the direction of your water input or output without affecting flow. With 360 degree rotary movement you can secure the connection yet still twist the direction of the fitting to any angle you desire. No more kinked tubing! These are the bomb!