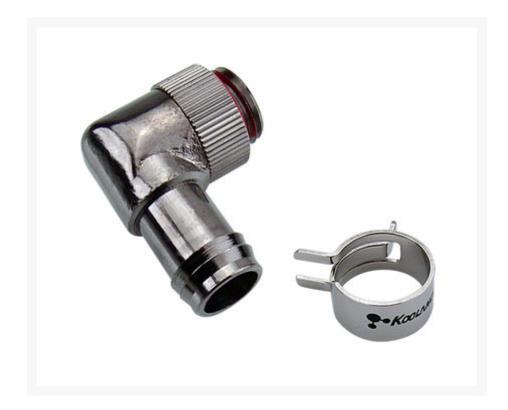

## Koolance Nozzle Single, G 1/4" Swivel Angled Barb [For ID: 10mm (3/8")]

\$6.49

## Additional Information

| Brand          | Koolance     |
|----------------|--------------|
| SKU            | NZL-L10B     |
| Weight         | 0.1000       |
| Special Order  | No           |
| Fitting Type   | Barb         |
| Fitting Size   | 3/8"         |
| Fitting Angle  | 90 Degree    |
| Vendor SKU/EAN | 829596904024 |