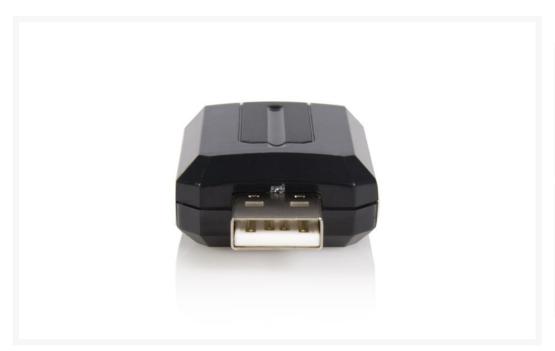

# USB 2.0 to eSATA Adapter

**Special Price** \$14.99 was \$18.50

## **Short Description**

This USB 2.0 to external SATA Adapter allows you to connect a SATA or eSATA drive to your computer through an available USB 2.0 port - essentially converting the USB port to an external Serial ATA port.

#### **Product Details:**

This USB 2.0 to external SATA Adapter allows you to connect a SATA or eSATA drive to your computer through an available USB 2.0 port - essentially converting the USB port to an external Serial ATA port.

#### Features:

- Connect any 3.5" or 2.5" SATA or eSATA drive to a USB port
- No drivers required for Windows ME/2000/XP/Vista, Linux, MAC OS X and up
- Supports 48-bit LBA addressing for large capacity drives
- Supports USB 2.0 data transfer rates up to 480Mbps and backwards compatible with USB1.1 at 12Mbps
- With USB connectivity you can easily install and hot-swap drives without shutting down your computer