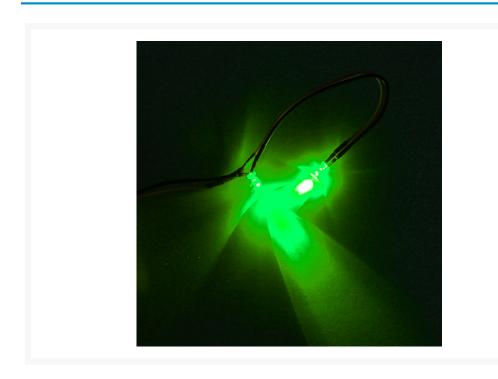

## **Short Description**

Koolance dual ultra bright LED's with a single 4-pin Molex connector. Total length = 43.8cm (17.25") with 10.8cm (4.25") between LED's. LED is 3mm.

## Description

Koolance dual ultra bright LED's with a single 4-pin Molex connector. Total length = 43.8cm (17.25") with 10.8cm (4.25") between LED's. LED is 3mm.

Cable can be optionally covered in Premium Sleeving and Heatshrink, colors of your choice.