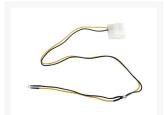

## **Short Description**

Koolance dual ultra bright LED's with a single 4-pin Molex connector. Total length = 43.8cm (17.25") with 10.8cm (4.25") between LED's. LED is 3mm.

## Description

Koolance dual ultra bright LED's with a single 4-pin Molex connector. Total length = 43.8cm (17.25") with 10.8cm (4.25") between LED's. LED is 3mm.

Cable can be optionally covered in Premium Sleeving and Heatshrink, colors of your choice.