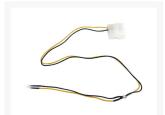

## Description

Koolance dual ultra bright LED's with a single 4-pin Molex connector. Total length = 43.8cm (17.25") with 10.8cm (4.25") between LED's. LED is 3mm.

Cable can be optionally covered in Premium Sleeving and Heatshrink, colors of your choice.