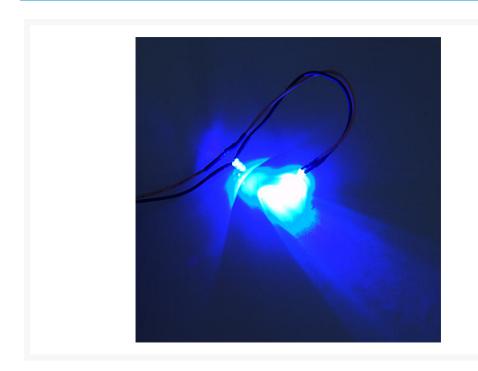

## Description

Koolance dual ultra bright LED's with a single 4-pin Molex connector. Total length = 43.8cm (17.25") with 10.8cm (4.25") between LED's. LED is 3mm.

Cable can be optionally covered in Premium Sleeving and Heatshrink, colors of your choice.