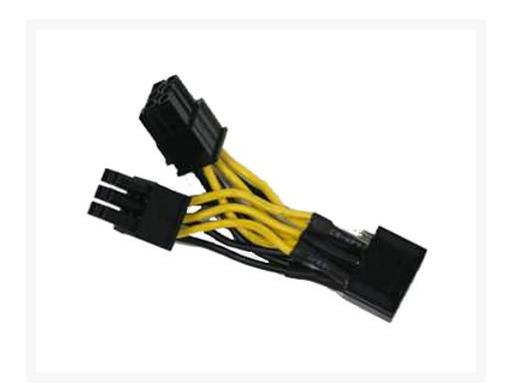

# **Short Description**

\*\*\* NEW Custom made Male 8-pin PCI Express 2.0 to Dual Female 6-pin PCI Express adapter cable from Performance-PCs.com \*\*\*
This adapter can be used to convert any 8-pin power supply PCI Express 2.0 cable to dual 6-pin PCI Express cable.

#### **Product Details:**

\*\*\* NEW Custom made Male 8-pin PCI Express 2.0 to Dual Female 6-pin PCI Express adapter cable from Performance-PCs.com \*\*\*

This adapter can be used to convert any 8-pin power supply PCI Express 2.0 cable to dual 6-pin PCI Express cable. This adapter is handy for any modern PSU you recently purchased that needs an extra 6-pin PCI Express cable connection such as for the new Nvidia and ATI video cards. Cable is 2" long.