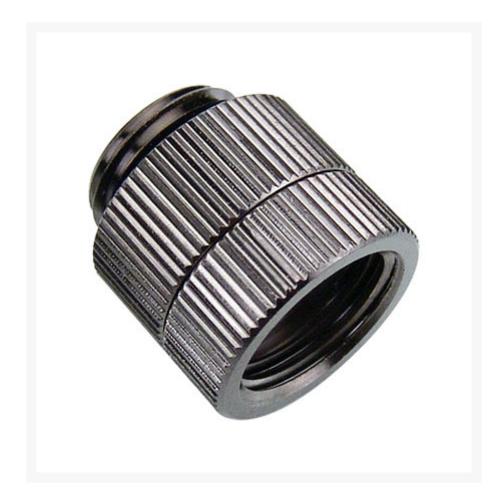

## Description

ADT-SMF is a Male-Female G 1/4 threaded swiveling coupler. Nickle-plated brass.