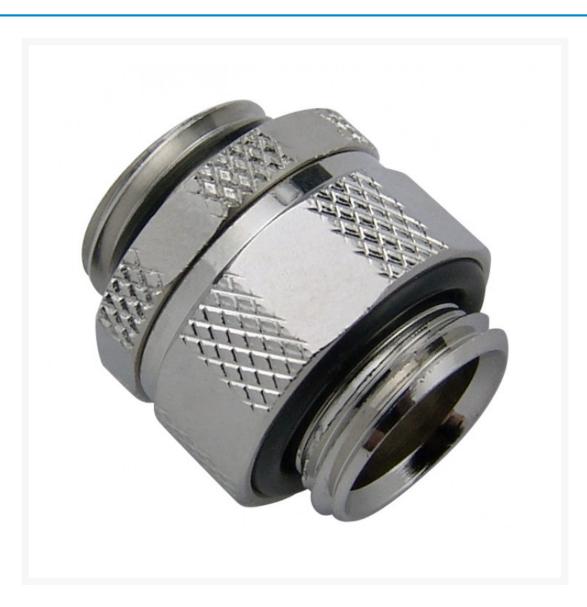

# Koolance Swiveling Coupling Adapter, G 1/4 Male-Male

\$4.49

## Description

ADT-SMM is a Male-Male G 1/4 threaded swiveling coupler. Nickle-plated brass.