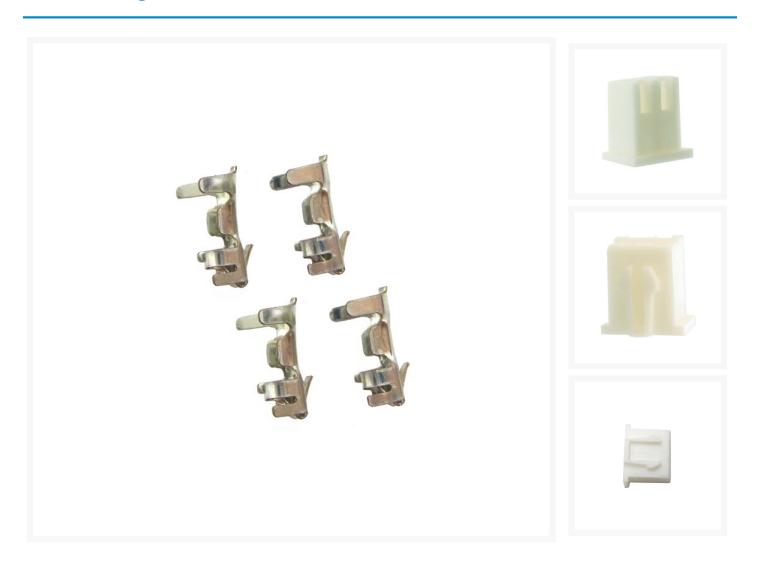

# Cathode Light Kit Mini Pins - Silver - 4 Pack

\$0.29 As low as \$0.19

### **Short Description**

Cathode high voltage wiring pins for Inverter power in or CCFL lamps. Requires Molex Crimp tool. 0.025" pins. Includes 4 pins.

## Description

Cathode high voltage wiring pins for Inverter power in or CCFL lamps. Requires Molex Crimp tool. 0.025" pins.

Includes:

Set of 4 pins