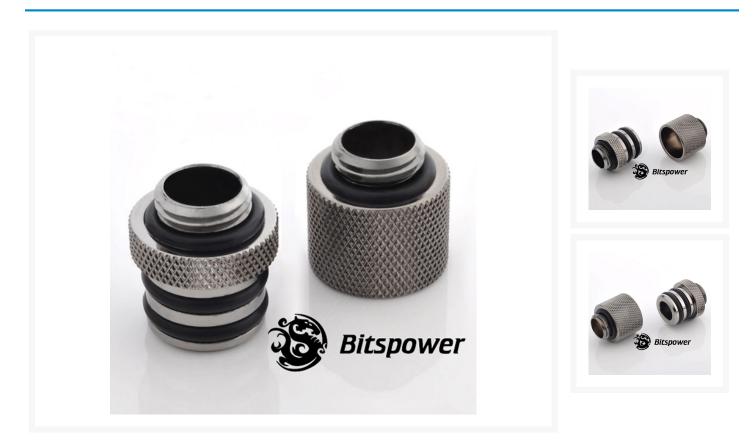

# Short Description

This is the finest made fittings we have ever offered! This is a special D-Plug set for direct connection on watercooling parts, such as pumps, making removal extremely easy. Can be use for any product that use G 1/4" fittings. These will screw into any available port. Learn the name; Bitspower Premium water cooling products! Great looking new Black Sparkle Finish!

This is the finest made fittings we have ever offered! This is a special D-Plug set for direct connection on watercooling parts, such as pumps, making removal extremely easy. Can be use for any product that use G 1/4" fittings. These will screw into any available port. Learn the name; Bitspower Premium water cooling products! Great looking new Black Sparkle Finish!