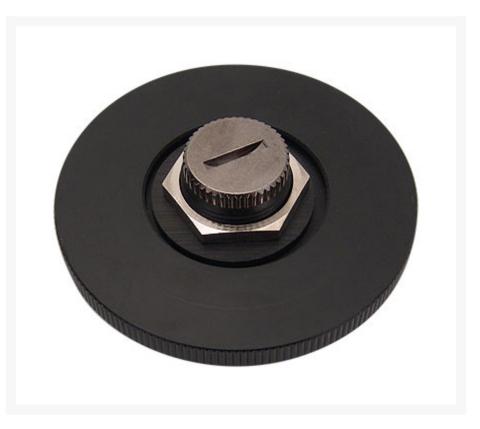

# Koolance Reservoir Top with Fill Port (60mm OD)

#### Short Description

Acetal reservoir top for Koolance BDY-TKxxxL reservoir bodies. Nickel-plated brass, G 1/4 BSP threaded top fill port. Hex mounting nut and insulating washer included.

## Description

Acetal reservoir top for Koolance BDY-TKxxxL reservoir bodies. Nickel-plated brass, G 1/4 BSP threaded top fill port. Hex mounting nut and insulating washer included.