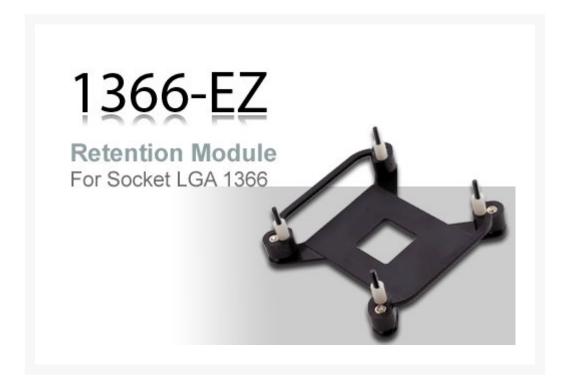

### **Product Images**

#### **Short Description**

The advantages of 1366-EZ Retention Modules are to ensure that the Extreme-X/ Ultra-X/ Luna Rev.A/ SCW-REV.A is mounted securely on Intel LGA 1366 platforms. It has the same 4 mounting points as the Intel socket 775 style, thereby providing better contact with the CPU and cooler.

# Description

The advantages of 1366-EZ Retention Modules are to ensure that the Extreme-X/ Ultra-X/ Luna Rev.A/ SCW-REV.A is mounted securely on Intel LGA 1366 platforms. It has the same 4 mounting points as the Intel socket 775 style, thereby providing better contact with the CPU and cooler.