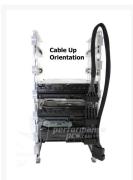

### **Short Description**

These handmade cables are perfectly measured and designed so the wiring lays flat on your HDD and optical drives when stacked in drive bays. Instead of using sleeve between drives we leave bare wires so their is not loop or lump of cables between drives. That along with the black wiring makes the cable almost invisible between drives!

# Once again Performance-PCs.com is a trend setter with our beautiful Custom made "Clean-Cable Series" power cables!

These handmade cables are perfectly measured and designed so the wiring lays flat on your HDD and optical drives when stacked in drive bays. Instead of using sleeve between drives we leave bare wires so their is not loop or lump of cables between drives. That along with the black wiring makes the cable almost invisible between drives! The result of using these cables is a much more organized cabling system inside your PC which also helps with better air flow and better cooling.