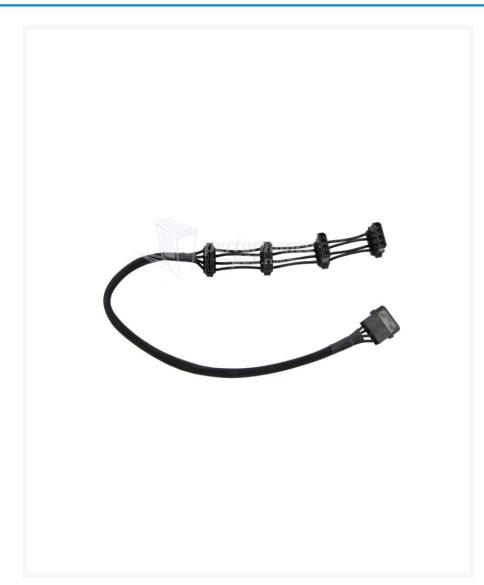

### **Short Description**

These handmade cables are perfectly measured and designed so the wiring lays flat on your HDD and optical drives when stacked in drive bays. Instead of using sleeve between drives we leave bare wires so their is not loop or lump of cables between drives. That along with the black wiring makes the cable almost invisible between drives!

# Once again Performance-PCs.com is a trend setter with our beautiful Custom made "Clean-Cable Series" power cables!

These handmade cables are perfectly measured and designed so the wiring lays flat on your HDD and optical drives when stacked in drive bays. Instead of using sleeve between drives we leave bare wires so their is not loop or lump of cables between drives. That along with the black wiring makes the cable almost invisible between drives! The result of using these cables is a much more organized cabling system inside your PC which also helps with better air flow and better cooling.

### **Specifications:**

- One Molex Male to first T-Molex = 12"
- Four T-Molex with 1.75" between connectors
- Choice of wire colors! Match your sleeving or go wild with your choice of color combination's.