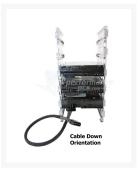

### **Short Description**

These handmade cables are perfectly measured and designed so the wiring lays flat on your HDD and optical drives when stacked in drive bays. Instead of using sleeve between drives we leave bare wires so their is not loop or lump of cables between drives. That along with the black wiring makes the cable almost invisible between drives!

# Once again Performance-PCs.com is a trend setter with our beautiful Custom made "Clean-Cable Series" power cables!

These handmade cables are perfectly measured and designed so the wiring lays flat on your HDD and optical drives when stacked in drive bays. Instead of using sleeve between drives we leave bare wires so their is not loop or lump of cables between drives. That along with the black wiring makes the cable almost invisible between drives! The result of using these cables is a much more organized cabling system inside your PC which also helps with better air flow and better cooling.