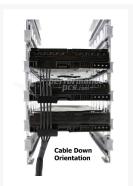

### **Short Description**

These handmade cables are perfectly measured and designed so the wiring lays flat on your HDD and optical drives when stacked in drive bays. Instead of using sleeve between drives we leave bare wires so their is not loop or lump of cables between drives. That along with the black wiring makes the cable almost invisible between drives!

# Once again Performance-PCs.com is a trend setter with our beautiful Custom made "Clean-Cable Series" power cables!

These handmade cables are perfectly measured and designed so the wiring lays flat on your HDD and optical drives when stacked in drive bays. Instead of using sleeve between drives we leave bare wires so their is not loop or lump of cables between drives. That along with the black wiring makes the cable almost invisible between drives! The result of using these cables is a much more organized cabling system inside your PC which also helps with better air flow and better cooling.