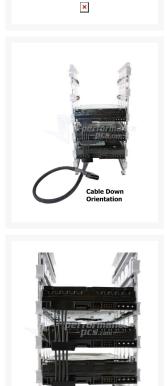

### **Short Description**

These handmade cables are perfectly measured and designed so the wiring lays flat on your HDD and optical

drives when stacked in drive bays. Instead of using sleeve between drives we leave bare wires so their is not loop or lump of cables between drives. That along with the black wiring makes the cable almost invisible between drives!

## Once again Performance-PCs.com is a trend setter with our beautiful Custom made "Clean-Cable Series" power cables!

These handmade cables are perfectly measured and designed so the wiring lays flat on your HDD and optical drives when stacked in drive bays. Instead of using sleeve between drives we leave bare wires so their is not loop or lump of cables between drives. That along with the black wiring makes the cable almost invisible between drives! The result of using these cables is a much more organized cabling system inside your PC which also helps with better air flow and better cooling.

#### **Specifications:**

- One Molex Male to first T-SATA = 12"
- Three T-SATA with 1.75" between connectors
- Choice of wire colors! Match your sleeving or go wild with your choice of color combination's.