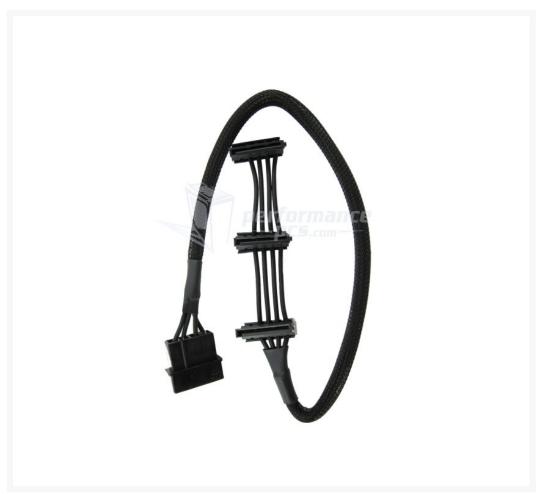

# PPCS "Clean-Cable Series" \$16.95 Power Cables - 3 x SATA -Sleeved

### **Short Description**

These handmade cables are perfectly measured and designed so the wiring lays flat on your HDD and optical

drives when stacked in drive bays. Instead of using sleeve between drives we leave bare wires so their is not loop or lump of cables between drives. That along with the black wiring makes the cable almost invisible between drives!

## Once again Performance-PCs.com is a trend setter with our beautiful Custom made "Clean-Cable Series" power cables!

These handmade cables are perfectly measured and designed so the wiring lays flat on your HDD and optical drives when stacked in drive bays. Instead of using sleeve between drives we leave bare wires so their is not loop or lump of cables between drives. That along with the black wiring makes the cable almost invisible between drives! The result of using these cables is a much more organized cabling system inside your PC which also helps with better air flow and better cooling.

#### **Specifications:**

- One Molex Male to first T-SATA = 12"
- Three T-SATA with 1.75" between connectors
- Choice of wire colors! Match your sleeving or go wild with your choice of color combination's.

Cable is fully covered with Premium sleeving and heatshrink, colors of your choice!