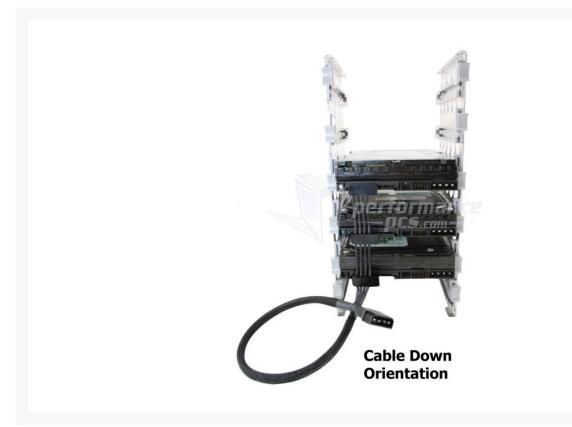

#### Short Description

These handmade cables are perfectly measured and designed so the wiring lays flat on your HDD and optical drives when stacked in drive bays. Instead of using sleeve between drives we leave bare wires so their is not loop or lump of cables between drives. That along with the black wiring makes the cable almost invisible between drives!

## Once again Performance-PCs.com is a trend setter with our beautiful Custom made "Clean-Cable Series" power cables!

These handmade cables are perfectly measured and designed so the wiring lays flat on your HDD and optical drives when stacked in drive bays. Instead of using sleeve between drives we leave bare wires so their is not loop or lump of cables between drives. That along with the black wiring makes the cable almost invisible between drives! The result of using these cables is a much more organized cabling system inside your PC which also helps with better air flow and better cooling.