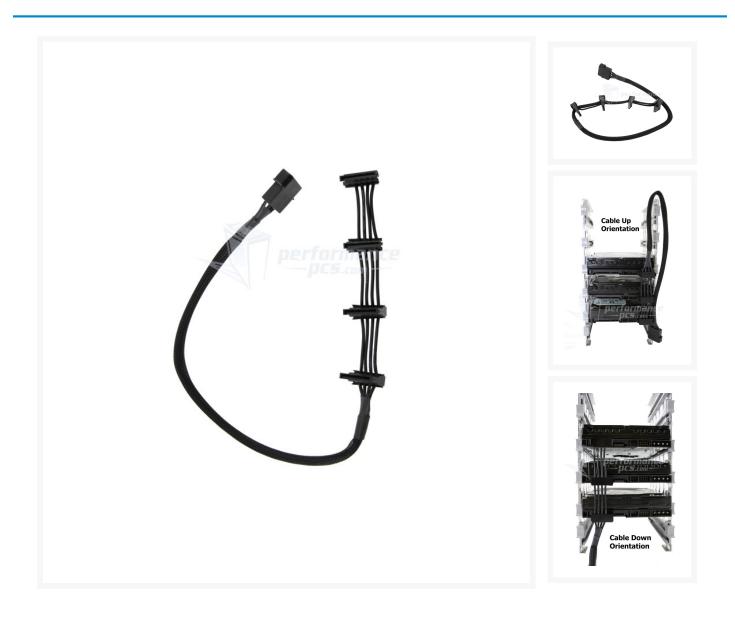

# PPCS "Clean-Cable Series" \$19.95 Power Cables - 4 x SATA -Sleeved

#### Short Description

These handmade cables are perfectly measured and designed so the wiring lays flat on your HDD and optical drives when stacked in drive bays. Instead of using sleeve between drives we leave bare wires so their is not loop or lump of cables between drives. That along with the black wiring makes the cable almost invisible between drives!

## Once again Performance-PCs.com is a trend setter with our beautiful Custom made "Clean-Cable Series" power cables!

These handmade cables are perfectly measured and designed so the wiring lays flat on your HDD and optical drives when stacked in drive bays. Instead of using sleeve between drives we leave bare wires so their is not loop or lump of cables between drives. That along with the black wiring makes the cable almost invisible between drives! The result of using these cables is a much more organized cabling system inside your PC which also helps with better air flow and better cooling.

#### Specifications:

- One Molex Male to first T-SATA = 12"
- Four T-SATA with 1.75" between connectors
- Choice of wire colors! Match your sleeving or go wild with your choice of color combination's.