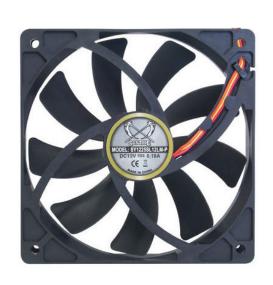

# Scythe "SLIP-STREAM PWM" 120x25mm Case Fan - Sleeved

Special Price \$8.99 was \$14.95

## **Short Description**

Air flow remains strong at lower rpm due to the small center hub design, yet adding the PWM function for automatic fan regulation to introduce an ideal fan in today's market.

Fan cable is fully covered in nylon Techflex sleeving and premium heatshrink, colors of your choice.

#### Description

Air flow remains strong at lower rpm due to the small center hub design, yet adding the PWM function for automatic fan regulation to introduce an ideal fan in today's market.

Fan cable is fully covered in nylon Techflex sleeving and premium heatshrink, colors of your choice.

#### **Features**

- In order to take advantage of PWM function, please use the motherboard with PWM features Build-in
- PWM function will NOT work if the fan is connected via 4-pin peripheral connector or connected to 3-pin fan port. In this case, the fan will spin at the maximum speed at 1300rpm
- Connecting to any third party market fan controller with 3-pin port, PWM function will NOT work, but fan speed can be adjusted by the fan controller.
- Model Number. SY1225SL12LM-P