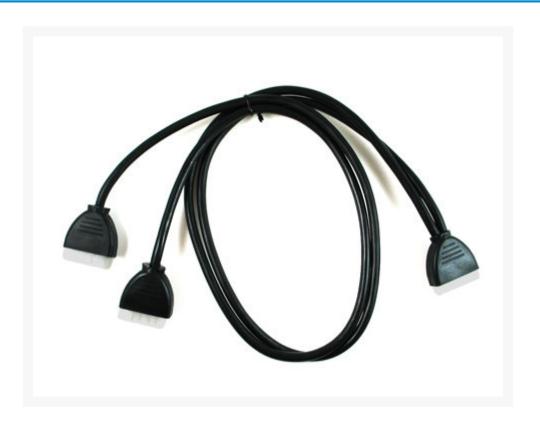

# 4 pin Molex Y Cable w/ Black Molded Ends - 30 Inch

#### Short Description

This is a new 4-pin MOLEX Y cable w/ black molded ends. Perfect for Home Theater use and external needs outside the case.

#### Product Details:

This is a new 4-pin MOLEX Y cable w/ black molded ends. Perfect for Home Theater use and external needs outside the case. But, can also be used internally.