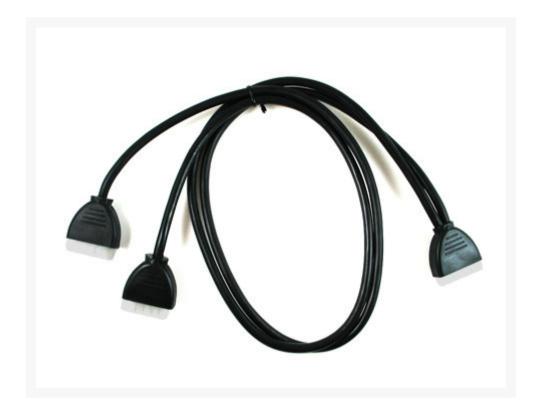

#### **Short Description**

This is a new 4-pin MOLEX Y cable w/ black molded ends. Perfect for Home Theater use and external needs outside the case.

#### **Product Details:**

This is a new 4-pin MOLEX Y cable w/ black molded ends. Perfect for Home Theater use and external needs outside the case. But, can also be used internally.