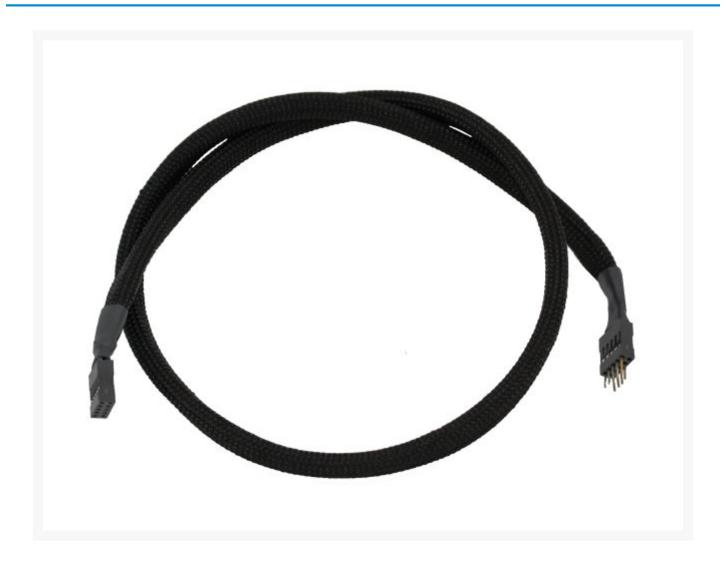

## **Short Description**

This Internal USB 2.0 Extension Cable is great for connecting your case's USB ports to a motherboard with abnormal placement of the internal USB header.

### **Product Details:**

This Internal USB 2.0 Extension Cable is great for connecting your case's USB ports to a motherboard with abnormal placement of the internal USB header. It is also very useful if you are trying to hide cabling from view.

10-pin Male to Female Internal USB Cable for two channels. Cable is 24" long. This cable is sleeved with premium high density sleeving and has full shielding of the USB wires to prevent data corruption.