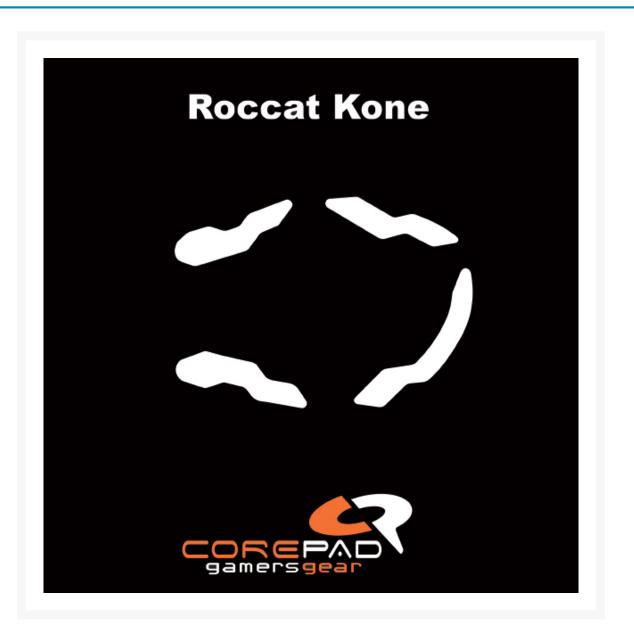

# Corepad Skatez PRO for Roccat Kone

Special Price \$4.48 was \$8.95

### Short Description

Corepad Skatez PRO are new and smoother mouse feet and therefore increasing accuracy in game.

#### **Product Details:**

Corepad Skatez PRO are new and smoother mouse feet and therefore increasing accuracy in game. They reduce the amount of friction between the mouse and mouse pad. Because Corepad Skatez PRO are made from pure untextured teflon, it delivers premium glide across any surface. The Corepad Skatez PRO are able to provide the same "feel" from the first day you use it until when it is worn thin after months of use.

Corepad Skatez PRO are available for over 30 different mice. Also we have available the normal Corepad Skatez which are designed for all around use. Made of solid Teflon. Simply adjust the tape to the mouse feet to increase accuracy.

#### Specifications

Specifications:

- Corepad Skatez Pro designed for Roccat Kone
- One set of Corepad Skatez Pro is enough for two mice.