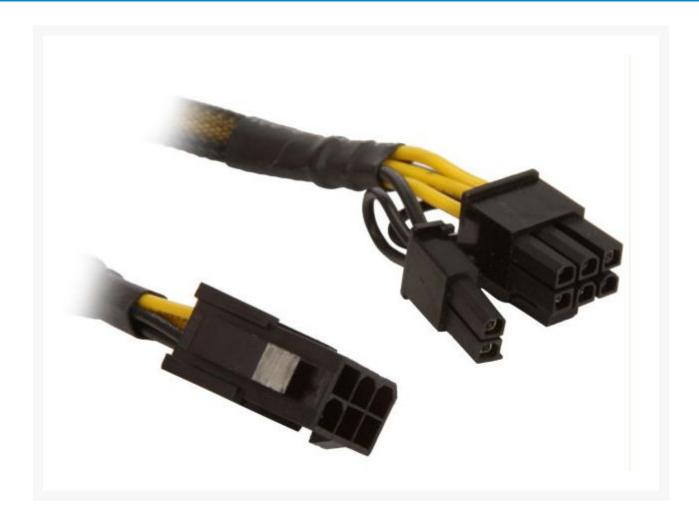

# **Short Description**

This adapter can be used to convert any 6-pin power supply PCI Express cable to a 8-pin PCI Express 2 cable. Or can be used as a

### **Product Details:**

This adapter can be used to convert any 6-pin power supply PCI Express cable to a 8-pin PCI Express 2 cable. Or can be used as a simple 8" 6-pin PCI expression extension if you slide off the 2-pin portion. This adapter is handy for any modern PSU you recently purchased that needs the 8-pin PCI Express 2 cable connection such as for the new Nvidia and ATI video cards. Adapter is 8" long.

Cable is fully covered in black sleeving and premium heatshrink.