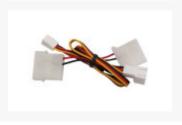

# Koolance 3-4pin Molex Power Adapter

### Short Description

3-pin to 4-pin Molex fan or pump power adapter. Both male and female plugs are provided with 3-pin and 4-pin connections.

### Description

3-pin to 4-pin Molex fan or pump power adapter. Both male and female plugs are provided with 3-pin and 4-pin connections. If you would like the cable sleeved in any colors you may have this done using the options below.