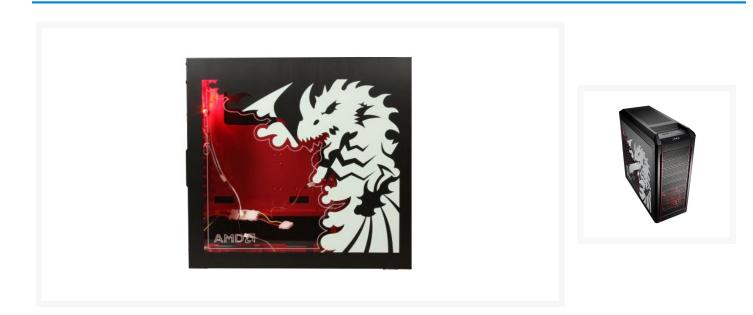

## Short Description

Factory made window side panel with Dragon for Lian-Li PC-P50 Aluminum cases. This can also be a replacement for any of these cases if you damaged your window while modding.

### Description

Factory made window side panel with Dragon for Lian-Li PC-P50 Aluminum cases. This can also be a replacement for any of these cases if you damaged your window while modding.

#### Features

- Anodized Aluminum side panel
- 13" x 11.5" window
- Black Anodized (brushed aluminum) is a perfect match for the above listed models.