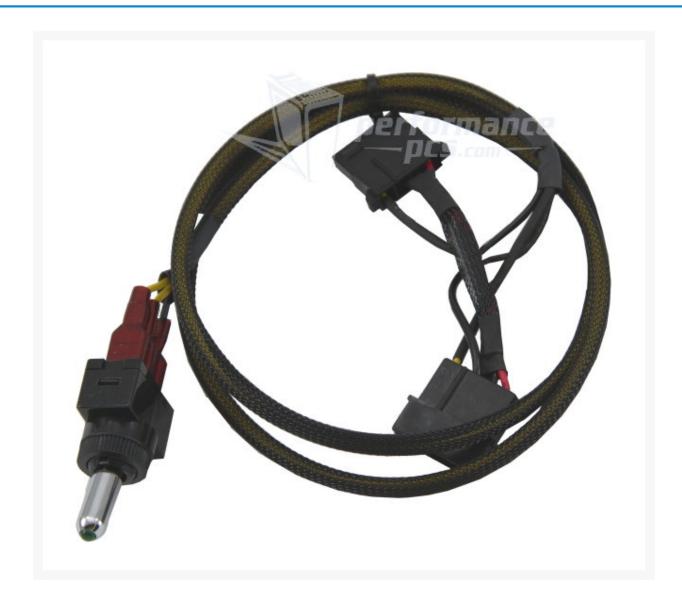

## **Short Description**

This Rocker/Military LED switch cable assembly is used to control any 4-pin molex powered device.

Lights, fans, and other 4-pin molex powered devices can be hooked up to this cable and controlled via any LED rocker or military style switch.

#### **Product Details:**

This Rocker/Military LED switch cable assembly is used to control any 4-pin molex powered device. Lights, fans, and other 4-pin molex powered devices can be hooked up to this cable and controlled via any LED rocker or military style switch. The cable harness is also wired to power the LED to only light up when the switch when the switch is turned on!

#### Specifications:

- Rocker/Military LED switch NOT included
- Sleeving is included with below, Choose your sleeve and heatshrink colors.
- Choice of cable lengths below