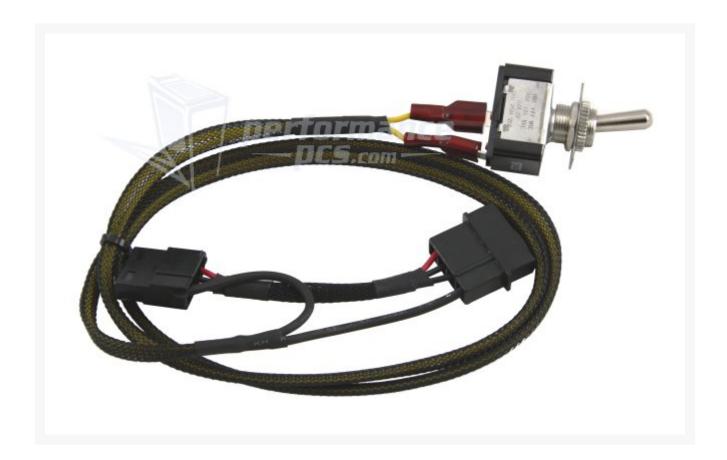

## **Short Description**

This Rocker/Military switch cable assembly is used to control any 4-pin molex powered device. Lights, fans, and other 4-pin molex powered devices

#### **Product Details:**

This Rocker/Military switch cable assembly is used to control any 4-pin molex powered device. Lights, fans, and other 4-pin molex powered devices can be hooked up to this cable and controlled via any rocker or military style switch.

#### Specifications:

- Rocker/Military switch NOT included
- Sleeving is included with below, Choose your sleeve and heatshrink colors.
- Choice of cable lengths below