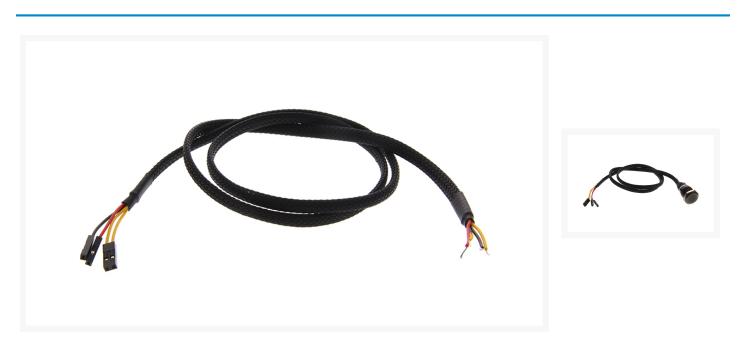

### Short Description

This momentary on/off vandal switch cable assembly is the ideal for modding enthusiasts that have a vandal switch but need a cable assembly to control it. This cable is for Momentary Style (PUSH TO ON, like power and reset switch) Vandal switches and us meant to plug the 2 1x1 KK headers on the mobo 3.3V PWR or HDD LED and the 1x2 KK to the Power Switch

This momentary on/off vandal switch cable assembly is the ideal for modding enthusiasts that have a vandal switch but need a cable assembly to control it. This cable is for Momentary Style (PUSH TO ON, like power and reset switch) Vandal switches and us meant to plug the 2 1x1 KK headers on the mobo 3.3V PWR or HDD LED and the 1x2 KK to the Power Switch. Switch LED is always on for Power or will flicker to the HDD access if plugged on this.

Specs: Length = 30"

Note: This cable will require you to solder the 4 wires on the vandal switch for a professional look. Choice of cable sleeving and heatshrink can be chosen below.