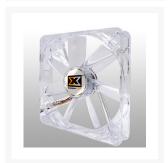

# Xigmatek "Crystal Series" 140x25mm LED Fan - Retail - Blue

Special Price \$7.99 was \$14.99

### **Short Description**

LED Fan Crystal series, multiple LED color options Blue/Green/Red/White/Purple, come with Quad LEDs and transparent frame a/ blades. Combination design of special & large fan blade and efficient frame, Crystal series performs pushing max. airflow and min. amount of noise. To choose a Quiet, reliable, skinny and outstanding case fan, LED fan Crystal series is your best choice.

- Crystal series come with multiple LED color options (Blue/Green/Red/White/Purple) / with Quad LEDs and transparent frame/blades.
- Specific bearing design (Rifle bearing) provides long MTBF and outstanding performance.
- Optimal blade design provides the reduction of noise and power consumption.