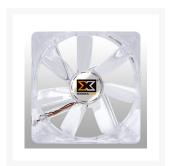

# Xigmatek "Crystal Series" 140x25mm LED Fan - Retail - Blue

Special Price \$7.99 was \$14.99

### **Short Description**

LED Fan Crystal series, multiple LED color options Blue/Green/Red/White/Purple, come with Quad LEDs and transparent frame a/ blades. Combination design of special & large fan blade and efficient frame, Crystal series performs pushing max. airflow and min. amount of noise. To choose a Quiet, reliable, skinny and outstanding case fan, LED fan Crystal series is your best choice.

- Crystal series come with multiple LED color options (Blue/Green/Red/White/Purple) / with Quad LEDs and transparent frame/blades.
- Specific bearing design (Rifle bearing) provides long MTBF and outstanding performance.
- Optimal blade design provides the reduction of noise and power consumption.