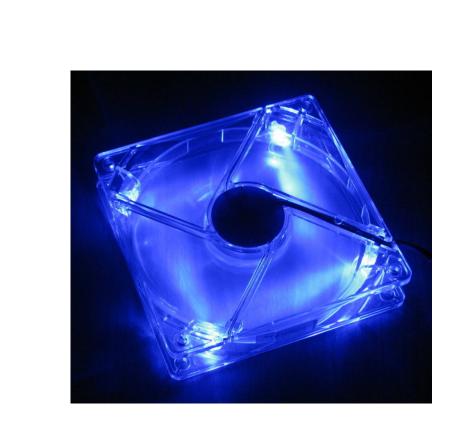

# Xigmatek "Crystal Series" 140x25mm LED Fan - Retail - Blue

Special Price \$7.99 was \$14.99

### **Short Description**

LED Fan Crystal series, multiple LED color options Blue/Green/Red/White/Purple, come with Quad LEDs and transparent frame a/ blades. Combination design of special & large fan blade and efficient frame, Crystal series performs pushing max. airflow and min. amount of noise. To choose a Quiet, reliable, skinny and outstanding case fan, LED fan Crystal series is your best choice.

- Crystal series come with multiple LED color options (Blue/Green/Red/White/Purple) / with Quad LEDs and transparent frame/blades.
- Specific bearing design (Rifle bearing) provides long MTBF and outstanding performance.
- Optimal blade design provides the reduction of noise and power consumption.