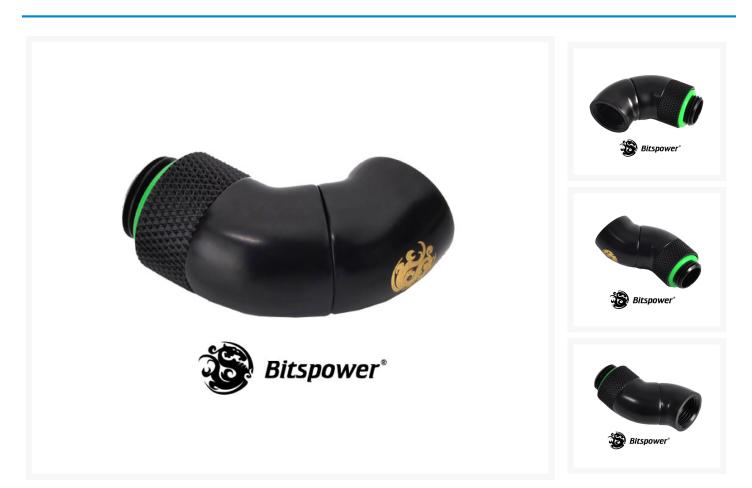

#### **Product Images**

#### Description

These new G 1/4" Dual 90 degree angle adapters are perfect for tight spaces and change the direction of your water input or output without affecting flow. These have a lower restriction For 90 Degree Application. With 360 degree rotary fitting on one end you can secure the connection yet still twist the direction of the fitting to any angle you desire. No more kinked tubing! These are the bomb!

### Specifications

- Product Name : G 1/4" Matte Black Dual Rotary 90 Degree IG 1/4" Adapter
- Model Name : BP-MB90R2
- Material : Hi-Quality Brass
- Color : Matte Black