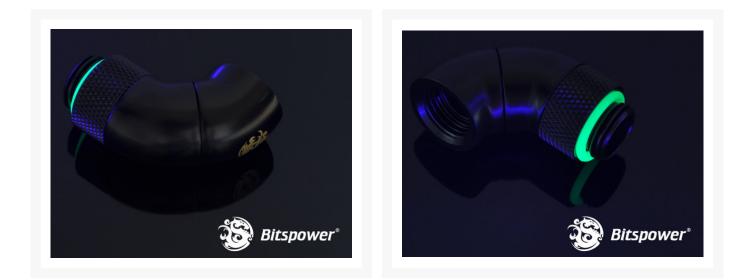

#### **Product Images**

#### Description

These new G 1/4" Dual 90 degree angle adapters are perfect for tight spaces and change the direction of your water input or output without affecting flow. These have a lower restriction For 90 Degree Application. With 360 degree rotary fitting on one end you can secure the connection yet still twist the direction of the fitting to any angle you desire. No more kinked tubing! These are the bomb!