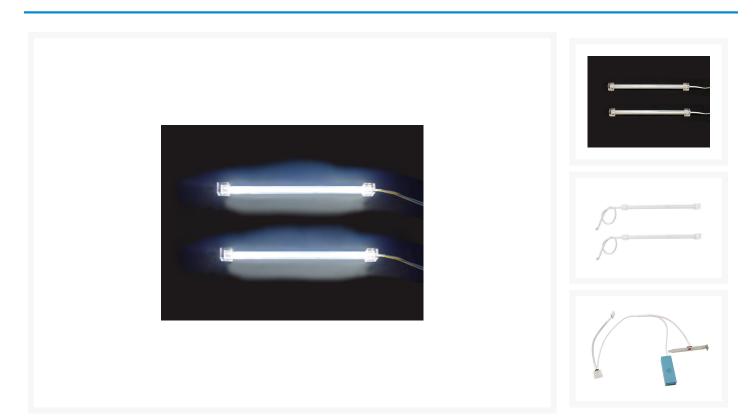

# Lamptron 8" Dual Cathode Light Kit - White -Sleeved

Special Price \$12.59 was \$17.99

#### Short Description

No Case Mod is complete without some sort of lighting. Cold cathodes are the most common method chosen by any case modder to brighten up his/her case. Cold Cathode's provide many benefits and features over standard neon's: Longer life expectancy, Brighter, Consumes less power, etc. Logisys Kits now are now 50% brighter: Brightness: 29,000 cd/m2!!!

Logisys Kits now are now 50% brighter: Brightness: 29,000 cd/m2!!!

No need to wire your own Cathodes. This kit provides the ease of use and the brightness that any modder has in mind. Just plug the Cathode in, mount the tube using the zip ties and the square mount, flip the switch, and you're set!

### Specifications

These Cold Cathode Kits include:

- 2 x 6" Cold Cathode Tube
- 1 x 12v Dual Input Cathode Inverter
- 1 x 2 position PCI bracket switch (pre-wired)
- 1 x Acrylic tube (for protection of the Cold cathode Tube)
- 2 x Cube End Caps
- 1 x 4-pin Molex power connector
- 1 x 4-pin Power pass-through