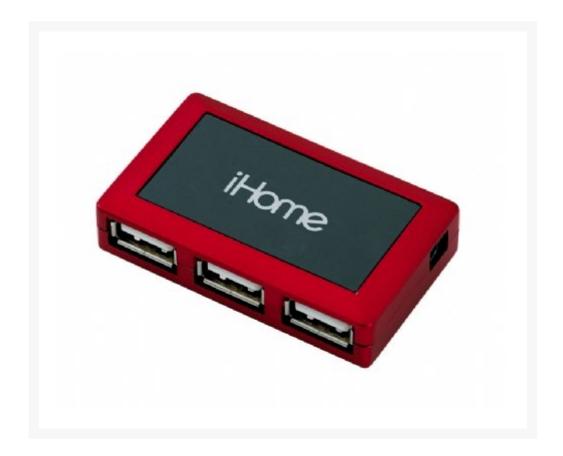

# Lifeworks 4-port USB 2.0 Netbook Hub - Red

\$16.95

### **Product Details:**

4-port USB 2.0 netbook hub in red color! download music, movies and digital photos at up to 40x faster than USB 1.1.

the USB 2.0 hub is ideal for connecting iPod, iPhone, BlackBerry, digital camera, mouse and more on the go.

1

the 4-port USB hub is powerful enough for everyday use and easily slips in your netbook case for traveling.

the 4-port USB hub is powerful enough for everyday use and easily slips in your netbook case for traveling.