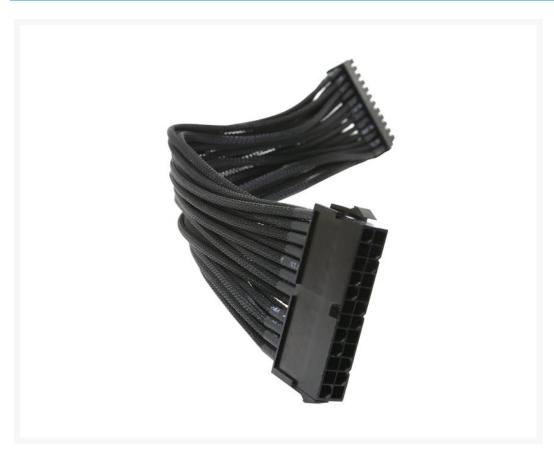

### **Short Description**

Individually sleeved in a black enclosure to provide a sleeker look that seamlessly integrates into the case's interior. The additional benefit from incorporating these premium sleeved cables into your rig is enhanced cable management which is crucial for optimal airflow.

## Description

Individually sleeved in a black enclosure to provide a sleeker look that seamlessly integrates into the case's interior. The additional benefit from incorporating these premium sleeved cables into your rig is enhanced cable management which is crucial for optimal airflow.

## **Specifications**

- 24 Pin motherboard extension
- Length: 250mm (10")