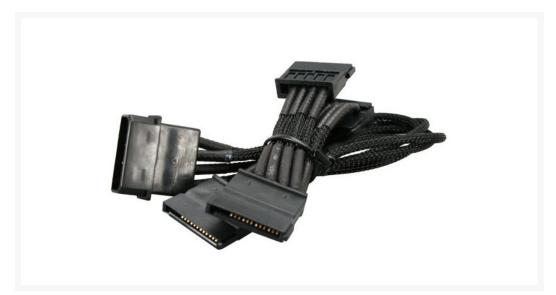

## **Short Description**

Individually sleeved in a black enclosure to provide a sleeker look that seamlessly integrates into the case's interior. The additional benefit from incorporating these premium sleeved cables into your rig is enhanced cable management which is crucial for optimal airflow.

### Description

Individually sleeved in a black enclosure to provide a sleeker look that seamlessly integrates into the case's interior. The

additional benefit from incorporating these premium sleeved cables into your rig is enhanced cable management which is crucial for optimal airflow.

#### Specifications:

• Length: 200mm (8")