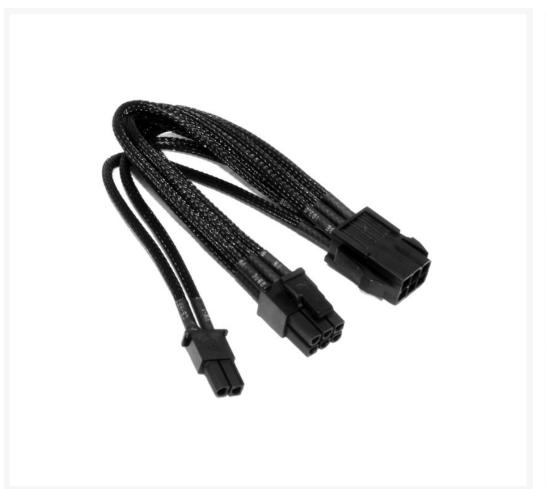

# NZXT Single Sleeve 6-pin to 6+2-pin VGA Extensionr 6" - Black

\$5.99

## **Short Description**

Individually sleeved in a black enclosure to provide a sleeker look that seamlessly integrates into the case's interior. The additional benefit from incorporating these premium sleeved cables into your rig is enhanced cable management which is crucial for optimal airflow.

### Description

Individually sleeved in a black enclosure to provide a sleeker look that seamlessly integrates into the case's interior. The additional benefit from incorporating these premium sleeved cables into your rig is enhanced cable management which is crucial for optimal airflow.