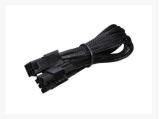

# NZXT Single Sleeve 6-pin to 6+2-pin VGA Extensionr 6" - Black

\$5.99

## **Short Description**

Individually sleeved in a black enclosure to provide a sleeker look that seamlessly integrates into the case's interior. The additional benefit from incorporating these premium sleeved cables into your rig is enhanced cable management which is crucial for optimal airflow.

### Description

Individually sleeved in a black enclosure to provide a sleeker look that seamlessly integrates into the case's interior. The additional benefit from incorporating these premium sleeved cables into your rig is enhanced cable management which is crucial for optimal airflow.