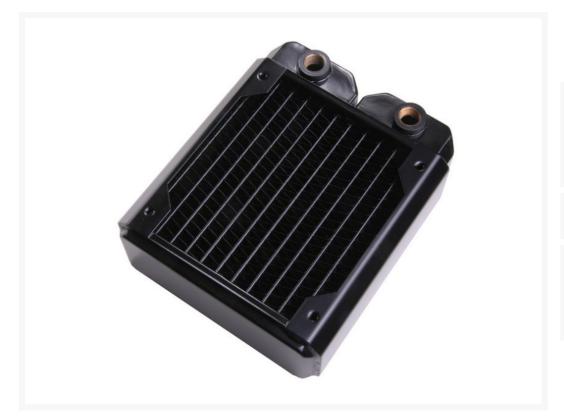

### **Short Description**

The Black Ice® SR1 platform is the new PC radiator technology from Hardware Labs designed for ultra-low airflow applications. Black Ice® SR1 radiators feature a custom compressed core width utilizing streamlined 45 micron copper fins giving it **unparalleled performance from sub-800rpm to 2000rpm fans** and flow constricted systems.

## Description

The Black Ice® SR1 platform is the new PC radiator technology from Hardware Labs designed for ultra-low airflow applications. Black Ice® SR1 radiators feature a custom compressed core width utilizing streamlined 45 micron copper fins giving it **unparalleled performance from sub-800rpm to 2000rpm fans** and flow constricted systems.

# Specifications

Width: 153 mmHeight: 171 mmThickness: 55.9 mm