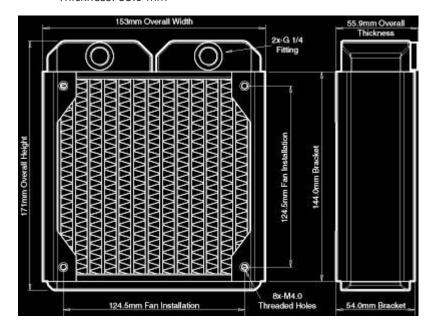

ded Screw Holes for easier mounting and greater adaptability.
- Standard G 1/4" female threaded fittings.
- Full high-temper brass structural construction for weight reduction and superior corrosion resistance.
- High performance compact radiator compatible as an upgrade to the Black Ice® Xtreme, Black Ice® GTX and most 120mm form factor radiators.
- Uses 100% Non-corrosive water-soluble fluxing process.
- Fully RoHS compliant.\*\*Expected Q3 2009\*\*
- Full electrostatic polyurethane painting finish for uniform coating with high temperature curing for increased finish durability.

- Carbon Black Finish
- Renowned Black Ice® quality.
- Patent Pending Design.



G 1/4 Fittings



Splitter Fin Core



M4 Tapped Mounting Holes

# Specifications

Width: 153 mmHeight: 171 mmThickness: 55.9 mm



# Additional Information

| Brand              | Hardware Labs   |
|--------------------|-----------------|
| SKU                | BI-SR1-140-D    |
| Weight             | 3.0000          |
| Color              | Black           |
| Radiator Size      | 140 (1 x 140mm) |
| Radiator Thickness | 56mm            |