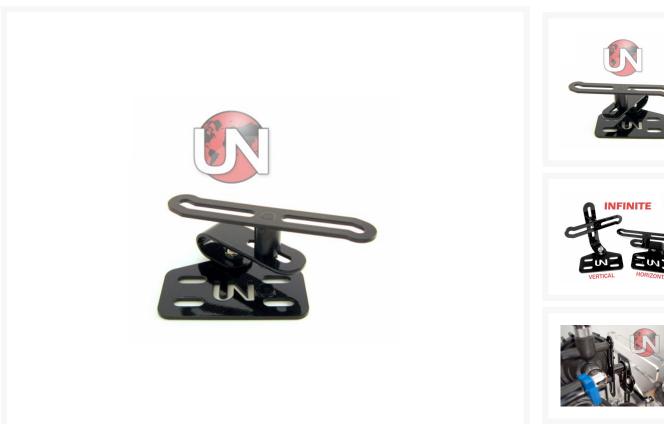

### Description

The Infinite Horizontal (formerly the Absolute) and Infinite Vertical (formerly the 3G) are the newest members to the (UN) lineup. The only limit to your mounting requirements really is your imagination. You now have infinite ways to mount your pumps, reservoirs, or whatever else you can think of. By having the pump swivel around the bracket, you help eliminate kinks in the tubing which allows for more possibilities for pump mounting. These can also be used for much more than pumps. Simple to install, comes with all the hardware to mount the bracket. Requires the stock rubber grommets for the DDC pumps and the stock mounting screws for the D5.

#### **Features**

- Application: Laing DDC pump (aka Swiftech MCP350/MCP355), Danger Den DDC and DDC 3.2, Laing D4/D5 pump (aka Swiftech MCP650/MCP655(-B), Danger Den D4/D5 Vario and Basic, D-Tek D4/D5 Vario and Basic, most aftermarket tops.
- Increased airflow around the pump- especially in the DDC series
- Everything is slotted now so it's possible to make micro adjustment when mounting pumps, etc.
- Helps to reduce vibration
- There is a new swivel point on the base which rotates the arm 360 degrees allowing even more adjustments.
- Horizontal version is lower than the 3G to allow more room to mount in the bottom of cases
- Powder Coated Black Finish