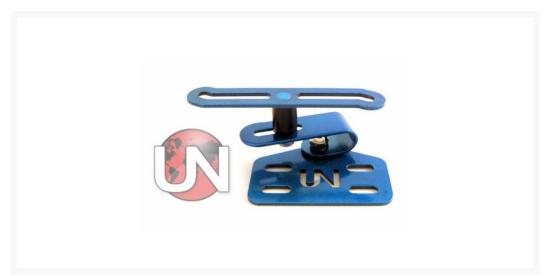

## Description

The Infinite Horizontal (formerly the Absolute) and Infinite Vertical (formerly the 3G) are the newest members to the (UN) lineup. The only limit to your mounting requirements really is your imagination. You now have infinite ways to mount your pumps,

reservoirs, or whatever else you can think of. By having the pump swivel around the bracket, you help eliminate kinks in the tubing which allows for more possibilities for pump mounting. These can also be used for much more than pumps. Simple to install, comes with all the hardware to mount the bracket. Requires the stock rubber grommets for the DDC pumps and the stock mounting screws for the D5.

#### **Features**

- Application: Laing DDC pump (aka Swiftech MCP350/MCP355), Danger Den DDC and DDC 3.2, Laing D4/D5 pump (aka Swiftech MCP650/MCP655(-B), Danger Den D4/D5 Vario and Basic, D-Tek D4/D5 Vario and Basic, most aftermarket tops.
- Increased airflow around the pump- especially in the DDC series
- Everything is slotted now so it's possible to make micro adjustment when mounting pumps, etc.
- Helps to reduce vibration
- There is a new swivel point on the base which rotates the arm 360 degrees allowing even more adjustments.
- Horizontal version is lower than the 3G to allow more room to mount in the bottom of cases
- Powder Coated Blue Finish