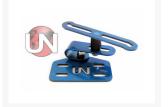

## Description

The Infinite Horizontal (formerly the Absolute) and Infinite Vertical (formerly the 3G) are the newest members to the (UN) lineup. The only limit to your mounting requirements really is your imagination. You now have infinite ways to mount your pumps,

reservoirs, or whatever else you can think of. By having the pump swivel around the bracket, you help eliminate kinks in the tubing which allows for more possibilities for pump mounting. These can also be used for much more than pumps. Simple to install, comes with all the hardware to mount the bracket. Requires the stock rubber grommets for the DDC pumps and the stock mounting screws for the D5.

#### **Features**

- Application: Laing DDC pump (aka Swiftech MCP350/MCP355), Danger Den DDC and DDC 3.2, Laing D4/D5 pump (aka Swiftech MCP650/MCP655(-B), Danger Den D4/D5 Vario and Basic, D-Tek D4/D5 Vario and Basic, most aftermarket tops.
- Increased airflow around the pump- especially in the DDC series
- Everything is slotted now so it's possible to make micro adjustment when mounting pumps, etc.
- Helps to reduce vibration
- There is a new swivel point on the base which rotates the arm 360 degrees allowing even more adjustments.
- Horizontal version is lower than the 3G to allow more room to mount in the bottom of cases
- Powder Coated Blue Finish