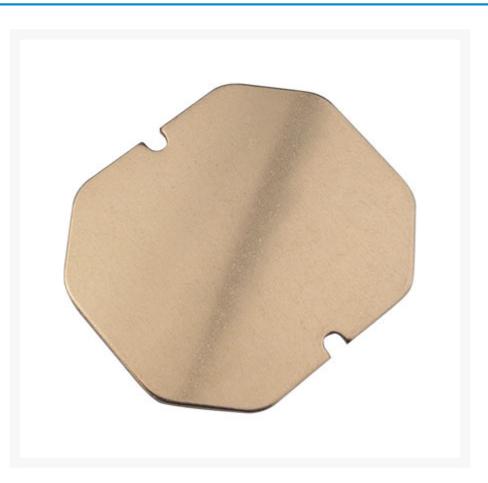

## Short Description

Blank brass internal impingement plate for the Koolance CPU-360 water block. This allows users to drill their own center inlet hole(s) for experimentation.

# Description

Blank brass internal impingement plate for the Koolance CPU-360 water block. This allows users to drill their own center inlet hole(s) for experimentation.