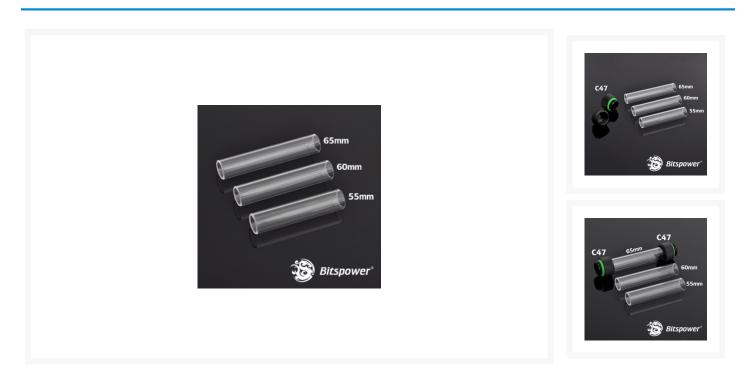

This is definitely the best way to make link between VGA Blocks which is very different from the past. You can see color of coolant pass through your VGA Block! Crystal Link Tube Series

BP-CLTAC-S4 Crystal Link Tube For 4-Slots

Features:

- Real Hi-Flow Tube- ID 10MM, OD 12MM.
- CNC Molded Acrylic Tube For C47 and C48(Mini Version).
- RoHS Compliant.

Specifications:

• Three Tubes included in difference Lengths ,55/60/65MM