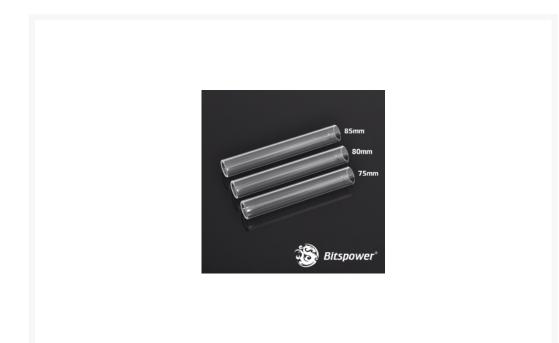

This is definitely the best way to make link between VGA Blocks which is very different from the past. You can see color of coolant pass through your VGA Block!

Crystal Link Tube Series

BP-CLTAC-S5 Crystal Link Tube For 5-Slots

### Specifications:

• Three Tubes included in difference Lengths ,75/80/85MM