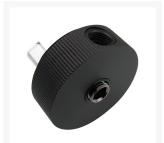

### **Short Description**

PMP-CNT300T is an acetal reservoir base for the Koolance PMP-300 pump (sold separately). Koolance TNK-BDxxx acrylic reservoir bodies can be directly connected to the PMP-CNT300T. The nozzle on the reservoir side can be pointed in any direction before tightening to the pump.

## Description

PMP-CNT300T is an acetal reservoir base for the Koolance PMP-300 pump (sold separately). Koolance TNK-BDxxx acrylic reservoir bodies can be directly connected to the PMP-CNT300T. The nozzle on the reservoir side can be pointed in any direction before tightening to the pump.