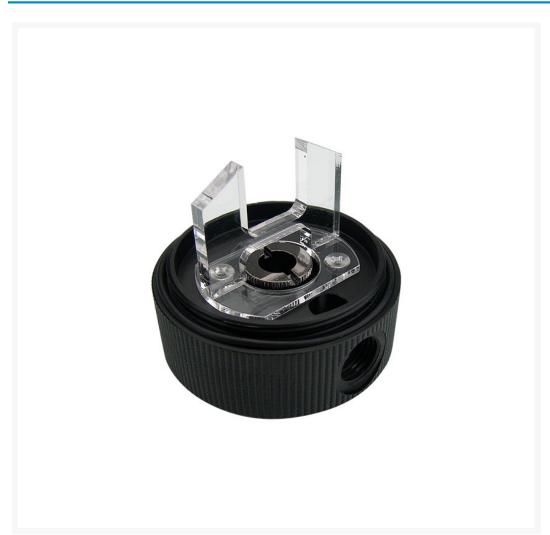

### **Short Description**

PMP-CNT300T is an acetal reservoir base for the Koolance PMP-300 pump (sold separately). Koolance TNK-BDxxx acrylic reservoir bodies can be directly connected to the PMP-CNT300T. The nozzle on the reservoir side can be pointed in any direction before tightening to the pump.

## Description

PMP-CNT300T is an acetal reservoir base for the Koolance PMP-300 pump (sold separately). Koolance TNK-BDxxx acrylic reservoir bodies can be directly connected to the PMP-CNT300T. The nozzle on the reservoir side can be pointed in any direction before tightening to the pump.

Pump and reservoir side O-rings, a removable acrylic liquid partition, and nickel-plated brass attachment fitting are included.