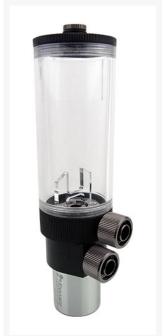

### **Short Description**

PMP-CNT300T is an acetal reservoir base for the Koolance PMP-300 pump (sold separately). Koolance TNK-BDxxx acrylic reservoir bodies can be directly connected to the PMP-CNT300T. The nozzle on the reservoir side can be pointed in any direction before tightening to the pump.

## Description

PMP-CNT300T is an acetal reservoir base for the Koolance PMP-300 pump (sold separately). Koolance TNK-BDxxx acrylic reservoir bodies can be directly connected to the PMP-CNT300T. The nozzle on the reservoir side can be pointed in any direction before tightening to the pump.

Pump and reservoir side O-rings, a removable acrylic liquid partition, and nickel-plated brass attachment fitting are included.