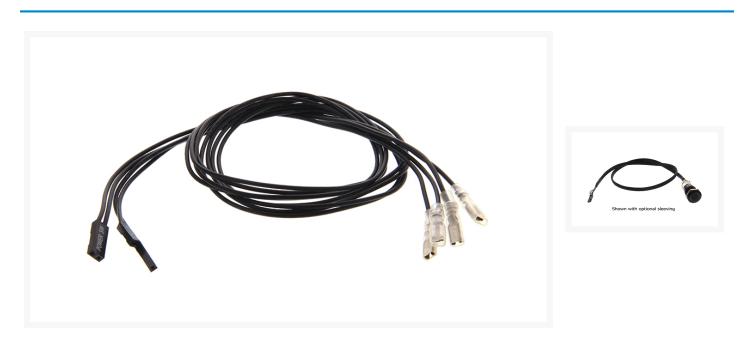

#### **Product Images**

## Description

This momentary on/off vandal switch cable assembly is the ideal for modding enthusiasts that have a vandal switch but need a cable assembly to control it. This cable is for Momentary Style (PUSH TO ON, like power and reset switch) Vandal switches and us meant to plug the 2 1x1 KK headers on the mobo 3.3V PWR or HDD LED and the 1x2 KK to the Power Switch. Switch LED is always on for Power or will flicker to the HDD access if plugged on this.

Note: This cable is ready to go with slide on spade-style connectors. Comes stock with black wires but, you can pay for us to do the sleeving and heatshrink in the colors of your choice. This can be found in the options below.

## Specifications

Specifications:

- 23" cable length
- Wires black via factory