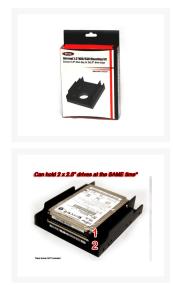

### **Short Description**

This Internal Mounting kit convert 3.5" drive bay to 2 x 2.5" drive bays for 2.5" Hard Drives. It works with HDD/SSD and includes screws to mount the drive.

### Description

This Internal Mounting kit convert 3.5" drive bay to 2 x 2.5" drive bays for 2.5" Hard Drives. It works with HDD/SSD and includes screws to mount the drive.

- Maximize the internal space of your computer case for efficient usage.
- 2 Packs of screws included for mounting the bracket into the PC case