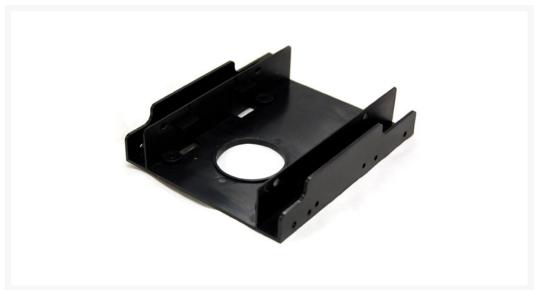

### **Short Description**

This Internal Mounting kit convert 3.5" drive bay to 2 x 2.5" drive bays for 2.5" Hard Drives. It works with HDD/SSD and includes screws to mount the drive.

### Description

This Internal Mounting kit convert 3.5" drive bay to 2 x 2.5" drive bays for 2.5" Hard Drives. It works with HDD/SSD and includes screws to mount the drive.

- Maximize the internal space of your computer case for efficient usage.
- 2 Packs of screws included for mounting the bracket into the PC case