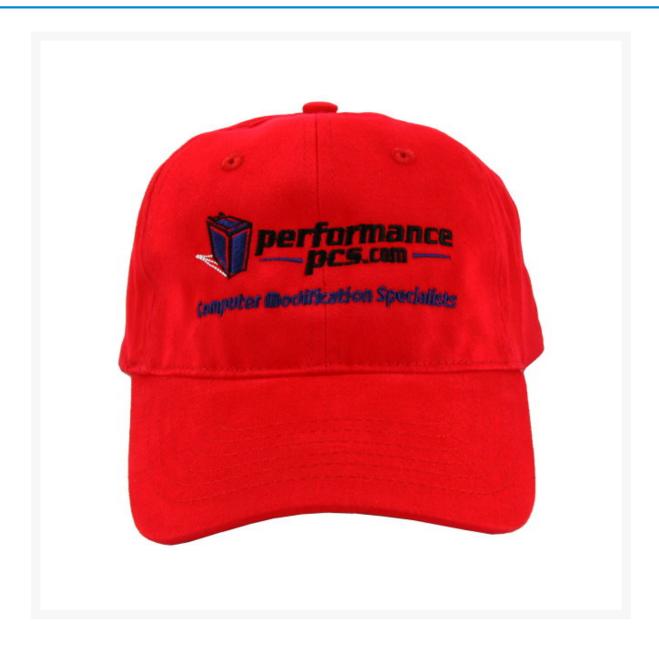

# Performance-PCs.com Baseball Style Cap - Red

Special Price \$4.95 was \$5.95

### **Short Description**

Lightweight and comfortable brushed cotton baseball style cap with our PPCS embroidered logo on it! To help get a comfortable fit for lots of sizes, each hat is adjustable using a metal buckle in the back. These adjustable straps are constructed with a slot to tuck in any extra strap length, giving the hat a clean look even when adjusted to a small size.

#### Description

Lightweight and comfortable brushed cotton baseball style cap with our PPCS embroidered logo on it!

Solid construction; nice fit and feel

To help get a comfortable fit for lots of sizes, each hat is adjustable using a metal buckle in the back. These adjustable straps are constructed with a slot to tuck in any extra strap length, giving the hat a clean look even when adjusted to a small size.

Around the inside of each hat is a quilted comfort band. This soft comfort band cushions the fit and, in warmer weather, absorbs some perspiration, helping keep you cool and clean.

The molded bill on the front accents the athletic style and provides the eye shade that makes these styles of hats so popular among so many people who work or play in the sun.

Each of these hats is made from comfortable, stylish brushed cotton. Choice of 5 colors.