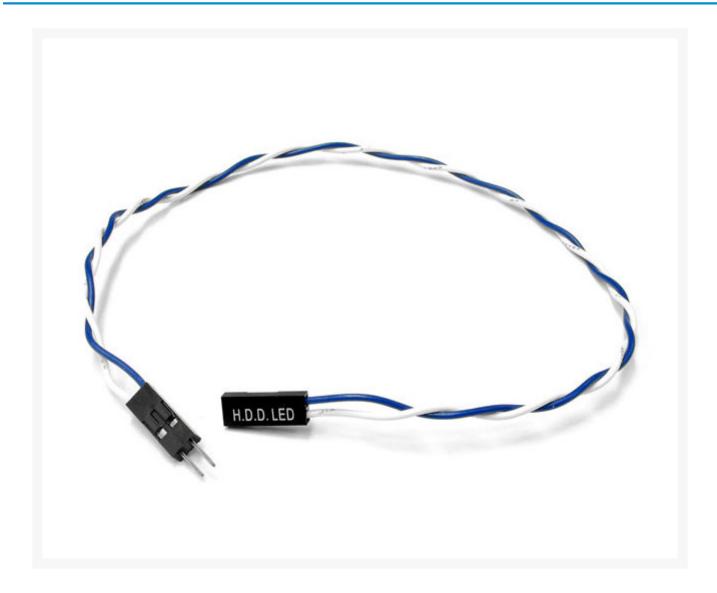

# Standard Motherboard HDD LED Extension Cable

\$1.99

## **Short Description**

This cable plugs into the motherboard and gives you an extra foot (12" / 305mm) of cable to allow you to route the cable around and out of site.

#### **Product Details:**

This cable plugs into the motherboard and gives you an extra foot (12" / 305mm) of cable to allow you to route the cable around and out of site. Plug two of these cables together to get 2 feet of extension.