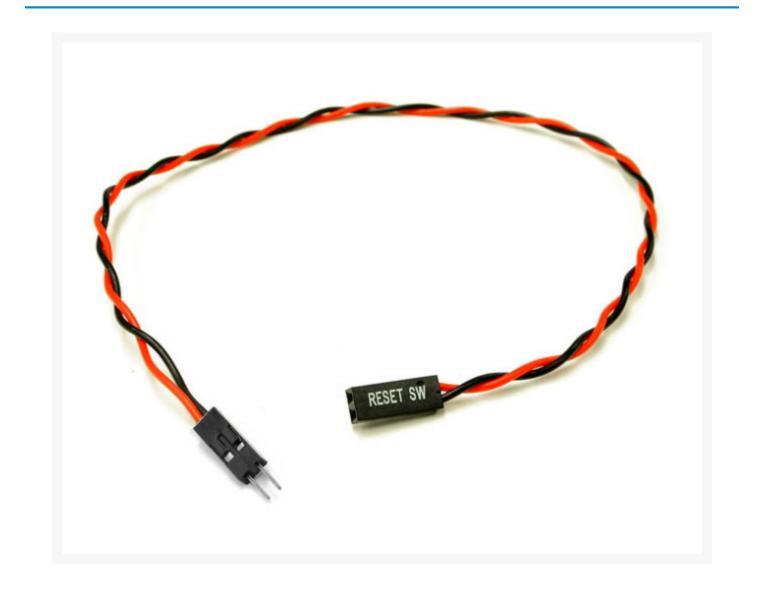

#### Product Details:

This cable plugs into the motherboard and gives you an extra foot (12" / 305mm) of cable to allow you to route the cable around and out of site. Plug two of these cables together to get 2 feet of extension.