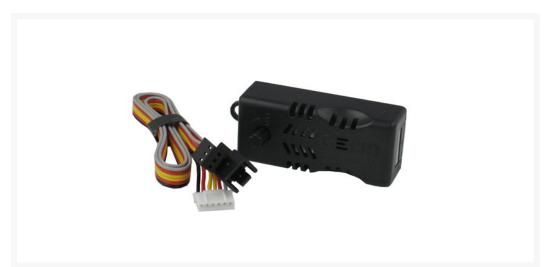

# Gelid Solutions Fan Speed Controller

\$3.99 was \$4.99

#### **Short Description**

Control the RPM speed from full to low speed manually according to your desire using the supplied voltage regulator.

#### Description

Control the RPM speed from full to low speed manually according to your desire using the supplied voltage regulator.

4/23/24

## Specifications

| Dimensions (mm):    | 62 (w) x 25 (h) x 19 (l) |
|---------------------|--------------------------|
| Input Voltage (V)   | 12                       |
| Optimal Wattage (W) | 12                       |
| Output Current (mA) | max. 700                 |
| Output Voltage (V)  | 5 -12                    |