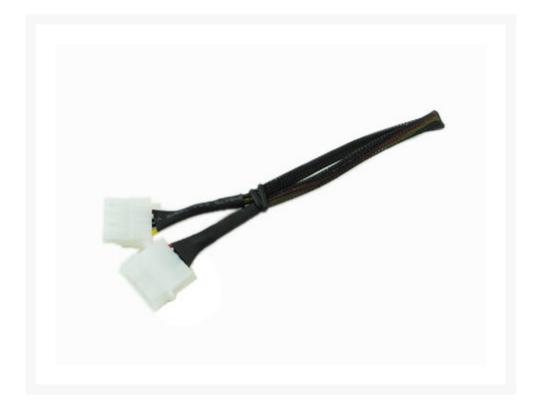

# **Short Description**

Extends a standard 5.25 Molex cable by 12". 4-Pin Female Molex to 4-Pin Male Molex.

#### Product Details:

Extends a standard 5.25 Molex cable by 12" . 4-Pin Female Molex to 4-Pin Male Molex.

Cable is fully covered in premium black sleeving and premium heatshrink.