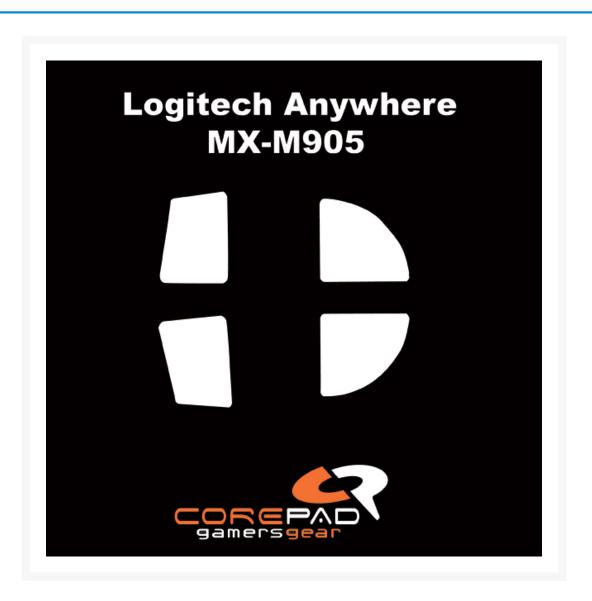

# Corepad Skatez for Logitech Anywhere MX-M905

Special Price \$4.48 was \$8.95

## Short Description

Corepad Skatez Pro designed for Logitech Anywhere MX-M905. One set of Corepad Skatez Pro is enough for two mice.

#### **Product Details:**

Corepad Skatez Pro designed for Logitech Anywhere MX-M905. One set of Corepad Skatez Pro is enough for two mice.